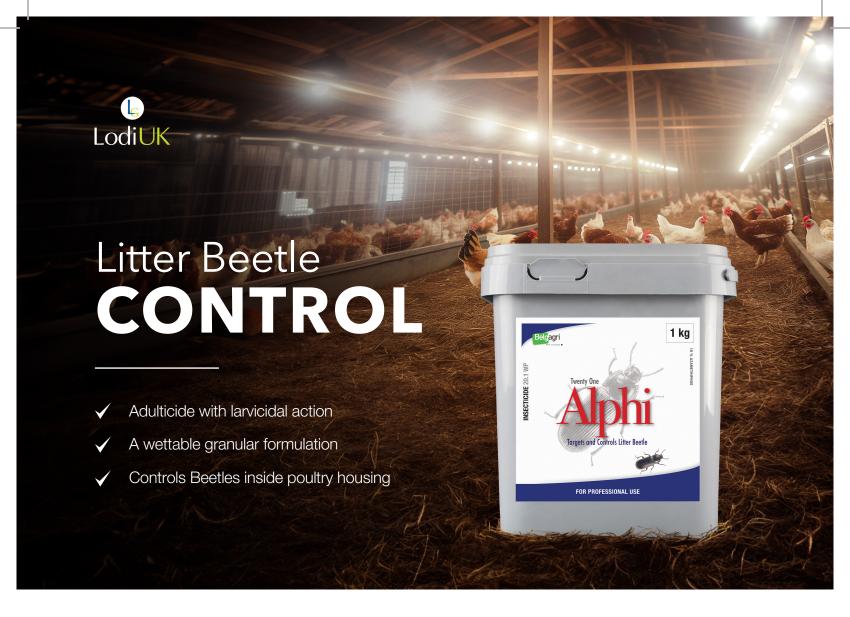

# **Alphi** 10% Azamethiphos

Alphi is a highly effective adulticide with larvicide action against Litter Beetle in Livestock and Poultry housing. Litter Beetle can be very destructive and have been known to undermine the structure of some poultry units as well as being common carriers of disease. Professional use insecticide to be applied before and after the housing deep clean, around the base of broiler units to control beetles in their migration to and from cracks and crevices in the walls.

HSE: 10737

**Product Code** 

Wettable Powder Adulticide Description

Size 1kg Bucket