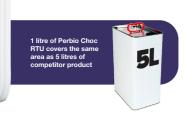

# Perbio Choc RTU 5L

0.64% Permethrin & 0.63% Tetramethrin

Perbio Choc is the UK's strongest oil based ready to use insecticide for the instant and on-going control of flies, red mites and all flying and crawling insects. Can be sprayed or fogged with the residual effective for up to 3 months ensuring the treated area remains pest free for a long length of time. For use in and around farm buildings, dairies, animal housing plus amenity areas, sewage works, refuse disposal and waste storage.

HSE: 7494 PCS: 94720

Product Code 13284

Description Ready to use adulticide 5 Litre Canister