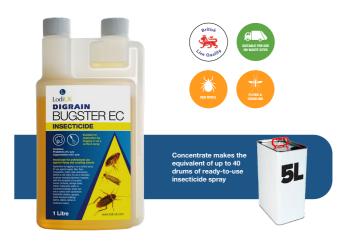

# **Digrain BUGSTER EC** 2% Prallethrin & 10% Cypermethrin

All-purpose professional-use insecticide, for effective control against flying and crawling insects including red mites and flies foundin livestock buildings. Prallethrin active offers fast knockdown with results in minutes and Cypermethrin provides 8 to 12 week residual. Designed to be used for spraying and ULV cold & thermal hot fogging. HSE: 10831

Product Code BUGSTEREC1L All-Purpose Insecticide 1 Litre Concentrate