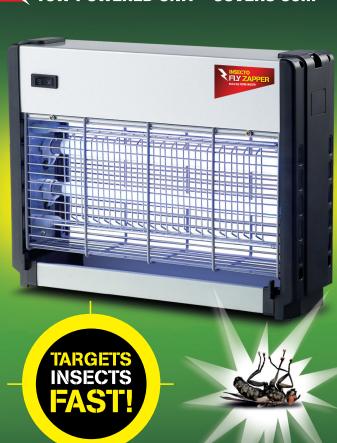

FINAL FLYING INSECTS!

CORROSION PROOF, SCRATCH PROOF & EASY TO CLEAN FOR USE IN DOMESTIC OR COMMERCIAL ENVIRONMENTS

16W POWERED UNIT - COVERS 50m<sup>2</sup>

CORROSION PROOF, SCRATCH PROOF & EASY TO CLEAN

FOR USE IN DOMESTIC OR COMMERCIAL ENVIRONMENTS

16W POWERED UNIT - COVERS 50m<sup>2</sup>

INSECTO

Marketed by LODI UK Ltd
Building 69 Bay 3
Pensnett Trading Estate,
Kingswinford
West Midlands DY6 7FD
Tel: 01384 404242
sales@lodi-uk.com
www.lodi-uk.com

\*UV TUBES NOT COVERED UNDER WARRANTY

SUPPLIED WITH A 3 PIN PLUG

3 WAY MOUNTING - WALL MOUNTED, CEILING SUSPENDED OR FREE STANDING

SERVE OF THE SERVICE OF T

SAFETY CUT OFF

LAMP LIFE: 8000 HRS. APPROX.

PROFESSIONAL KILLING GRID

SINGLE PLASTIC SIDES

REMOVABLE CATCHMENT TRAY WITH SAFETY SWITCH

TREATED ALUMINIUM ALLOY CASING
IDEALLY SUITED FOR COMMERCIAL AND DOMESTIC USE

CORROSION-PROOF, SCRATCH-PROOF AND EASY TO CLEAN
TREATED ALIMINITIM ALLOY CASING

KILLS ALL FLYING INSECTS!

HEALT STIPLES